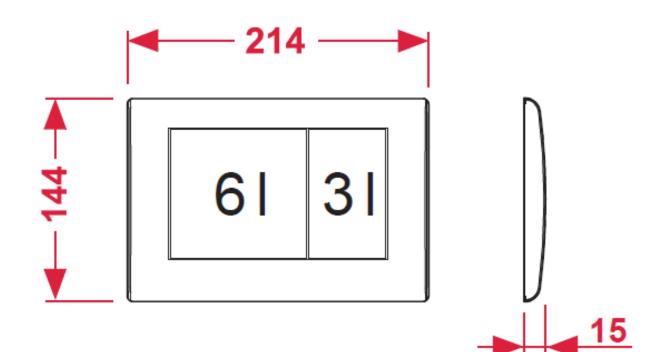

Minimum wall thickness for button installation is 18mm (includes sheeting and tiles)

Optional Anti Theft installation

When using wall hung cisterns TECE recommend using compressed sheeting/non flexing board.